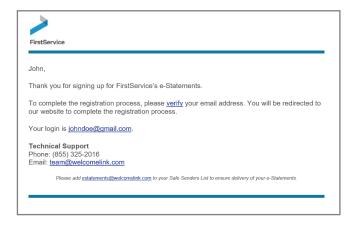

## Verify Your Email Address

After finishing the account setup, a verification email will be sent to the email address provided. You must click the link in the email to finish the verification process and receive electronic statements.