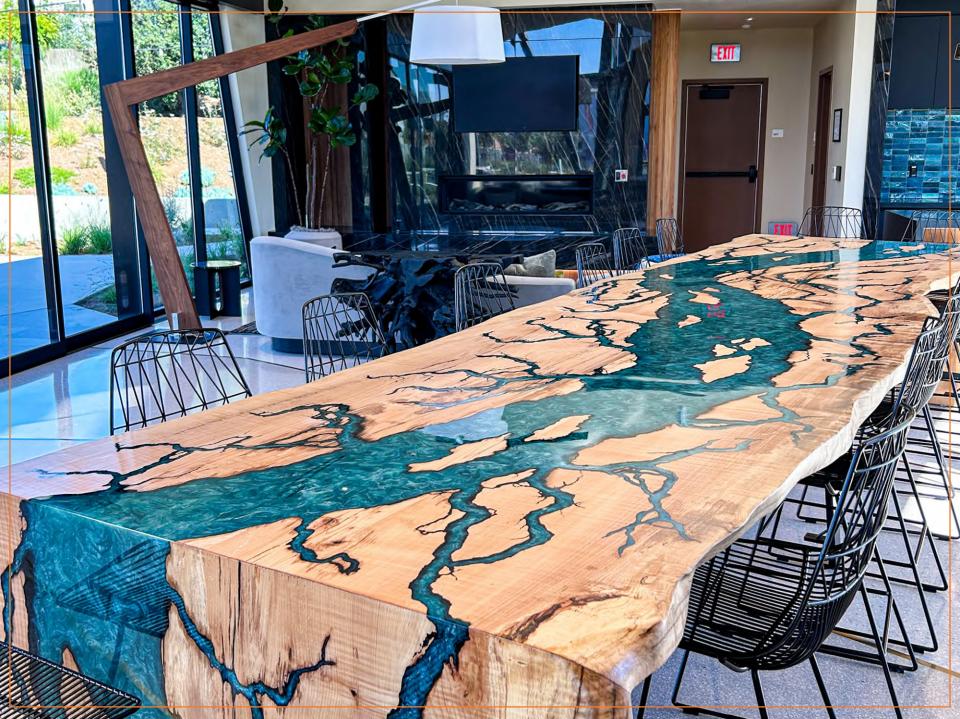

#### **INDOOR INCLUDES**

- Refrigerator (1)
- Dining Room Table (1)
  - Chairs (20)
- Island Countertop (1)
  - Island Stools (4)
    - Couch (1)
  - Coffee Table (1)
  - Bench Seating (1)
  - Round Tables (2)
    - End Tables (2)
    - Sofa Chairs (4)
      - Fireplace (1)
        - TV (1)
- Sliding Glass Doors (2)