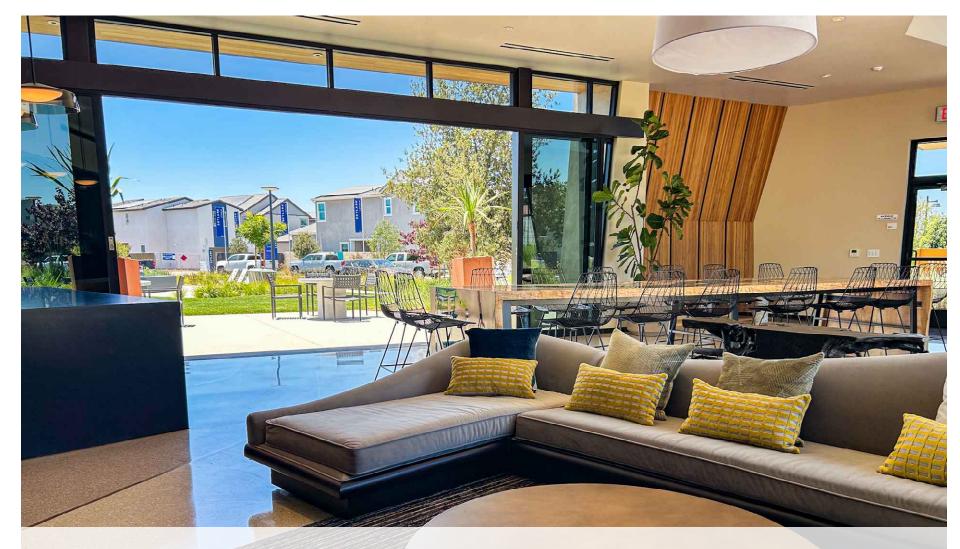

#### **INDOOR INCLUDES**

- Refrigerator (1)
- Dining Room Table (1)
  - Chairs (20)
- Island Countertop (1)
  - Island Stools (4)
    - Couch (1)
  - Coffee Table (1)
  - Bench Seating (1)
  - Round Tables (2)
    - End Tables (2)
    - Sofa Chairs (4)
      - Fireplace (1)
        - TV (1)
- Sliding Glass Doors (2)