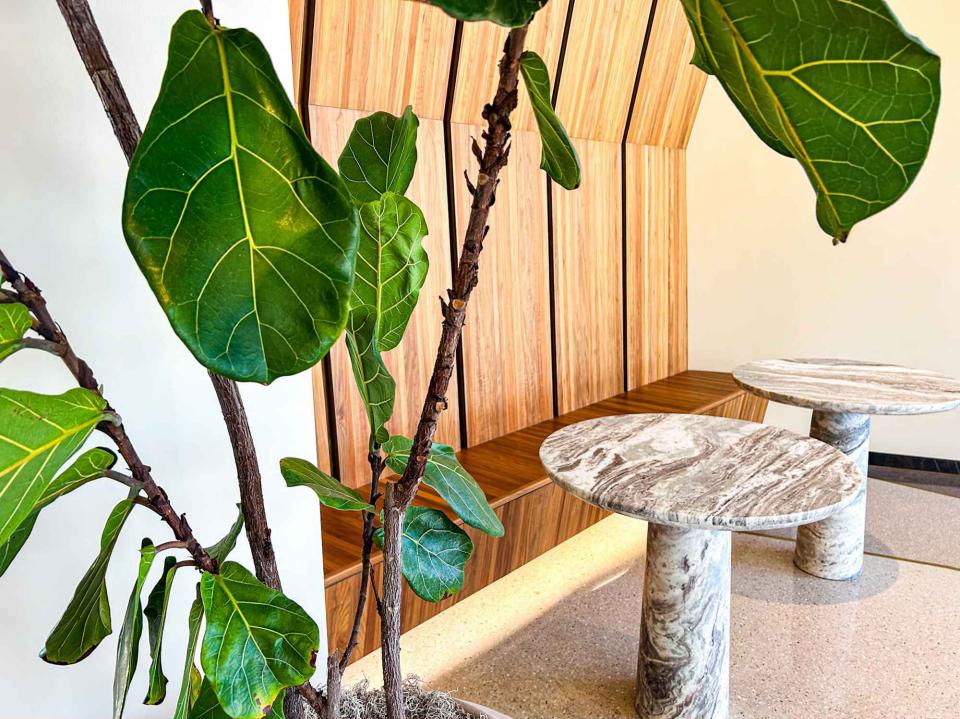

#### **INDOOR INCLUDES**

- Refrigerator (1)
- Dining Room Table (1)
  - Chairs (20)
- Island Countertop (1)
  - Island Stools (4)
    - Couch (1)
  - Coffee Table (1)
  - Bench Seating (1)
  - Round Tables (2)
    - End Tables (2)
    - Sofa Chairs (4)
      - Fireplace (1)
        - TV (1)
- Sliding Glass Doors (2)