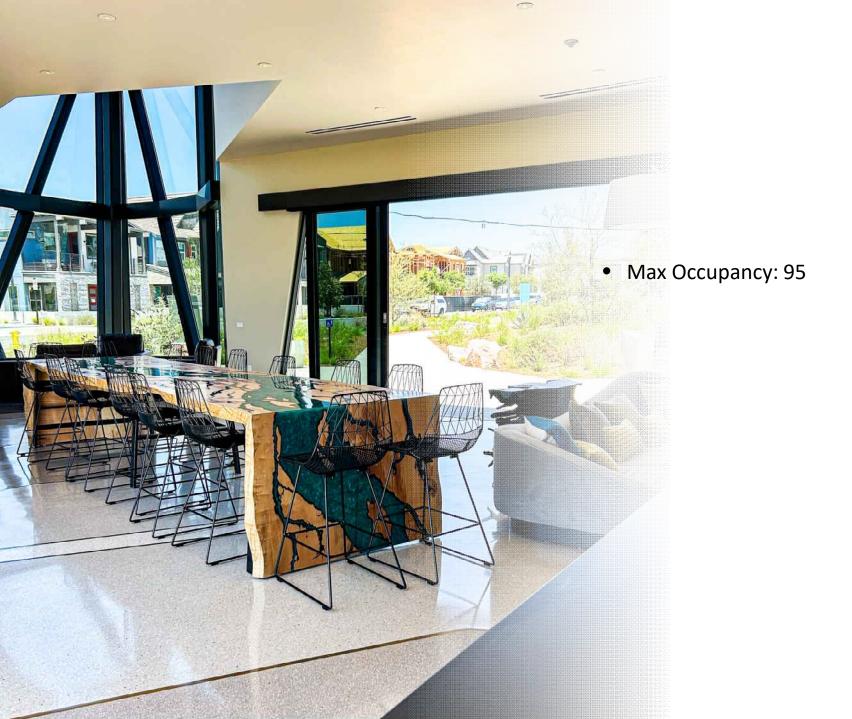

#### **INDOOR INCLUDES**

- Refrigerator (1)
- Dining Room Table (1)
  - Chairs (20)
- Island Countertop (1)
  - Island Stools (4)
    - Couch (1)
  - Coffee Table (1)
  - Bench Seating (1)
  - Round Tables (2)
    - End Tables (2)
    - Sofa Chairs (4)
      - Fireplace (1)
        - TV (1)
- Sliding Glass Doors (2)