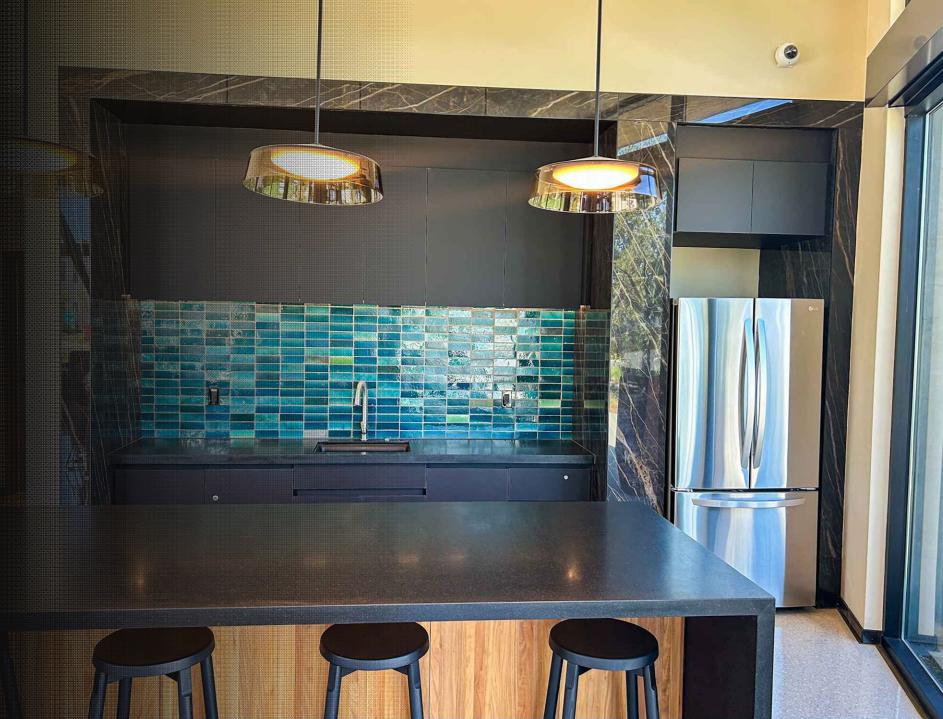

#### **INDOOR INCLUDES**

- Refrigerator (1)
- Dining Room Table (1)
  - Chairs (20)
- Island Countertop (1)
  - Island Stools (4)
    - Couch (1)
  - Coffee Table (1)
  - Bench Seating (1)
  - Round Tables (2)
    - End Tables (2)
    - Sofa Chairs (4)
      - Fireplace (1)
        - TV (1)
- Sliding Glass Doors (2)