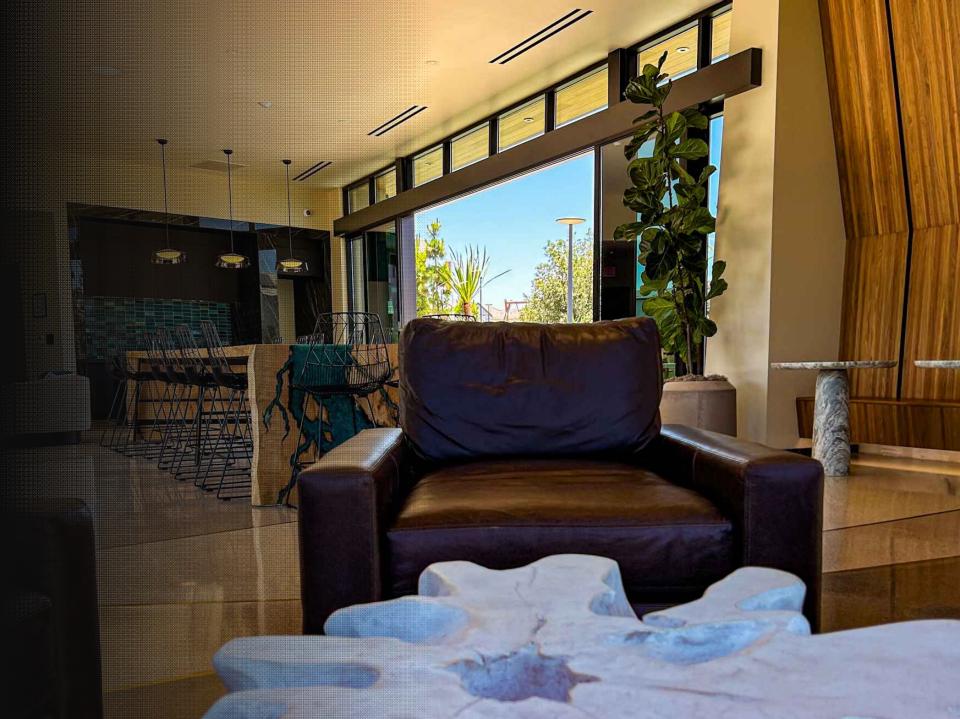

#### **INDOOR INCLUDES**

- Refrigerator (1)
- Dining Room Table (1)
  - Chairs (20)
- Island Countertop (1)
  - Island Stools (4)
    - Couch (1)
  - Coffee Table (1)
  - Bench Seating (1)
  - Round Tables (2)
    - End Tables (2)
    - Sofa Chairs (4)
      - Fireplace (1)
        - TV (1)
- Sliding Glass Doors (2)